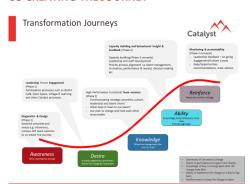

# DIAGNOSING AND PRIORITISING NEEDS

Our strategic and systemic approach to diagnosing, co-designing and executing transformation journeys ensures all stakeholders are engaged and involved in the process and capacity is built for sustainable change

### **EXAMPLE JOURNEYS**

- · Strategic alignment of leadership team or multiple stakeholders
- · Strategic prioritising and planning
- Strategy score-carding and cascading
- High performance culture and creative approaches to managing performance
- Culture or engagement transformation journey
- DNA design and journey
- EVP or People design and journey
- Leadership signature or brand journey
- High Performance Executive Teams Journey
- Change Journey for new org design, system, process, behaviours etc

## **CO CREATING THE JOURNEY**