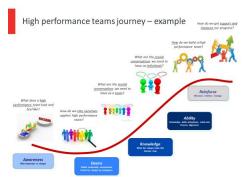

### **EXAMPLE JOURNEYS**

- · Strategic alignment of leadership team or multiple stakeholders
- · Strategic prioritising and planning
- Strategy score-carding and cascading
- High performance culture and creative approaches to managing performance
- Culture or engagement transformation journey
- DNA design and journey
- EVP or People design and journey
- Leadership signature or brand journey
- High Performance Executive Teams Journey
- Change Journey for new org design, system, process, behaviours etc