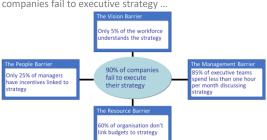

### WHY STRATEGY FAILS

Kaplan & Norton research shows that 90% of companies fail to executive strategy ...