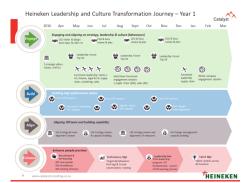

# DIAGNOSING AND PRIORITISING NEEDS

Our strategic and systemic approach to diagnosing, co-designing and executing transformation journeys ensures all stakeholders are engaged and involved in the process and capacity is built for sustainable change

### **EXAMPLE JOURNEYS**

- · Strategic alignment of leadership team or multiple stakeholders
- · Strategic prioritising and planning
- Strategy score-carding and cascading
- High performance culture and creative approaches to managing performance
- Culture or engagement transformation journey
- DNA design and journey
- EVP or People design and journey
- Leadership signature or brand journey
- High Performance Executive Teams Journey
- Change Journey for new org design, system, process, behaviours etc

## **CO CREATING THE JOURNEY**