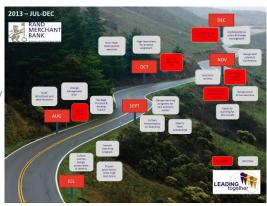

# DIAGNOSING AND PRIORITISING NEEDS

Our strategic and systemic approach to diagnosing, co-designing and executing transformation journeys ensures all stakeholders are engaged and involved in the process and capacity is built for sustainable change

### **EXAMPLE JOURNEYS**

- · Strategic alignment of leadership team or multiple stakeholders
- · Strategic prioritising and planning
- Strategy score-carding and cascading
- High performance culture and creative approaches to managing performance
- Culture or engagement transformation journey
- DNA design and journey
- EVP or People design and journey
- Leadership signature or brand journey
- High Performance Executive Teams Journey
- Change Journey for new org design, system, process, behaviours etc

## **CO CREATING THE JOURNEY**