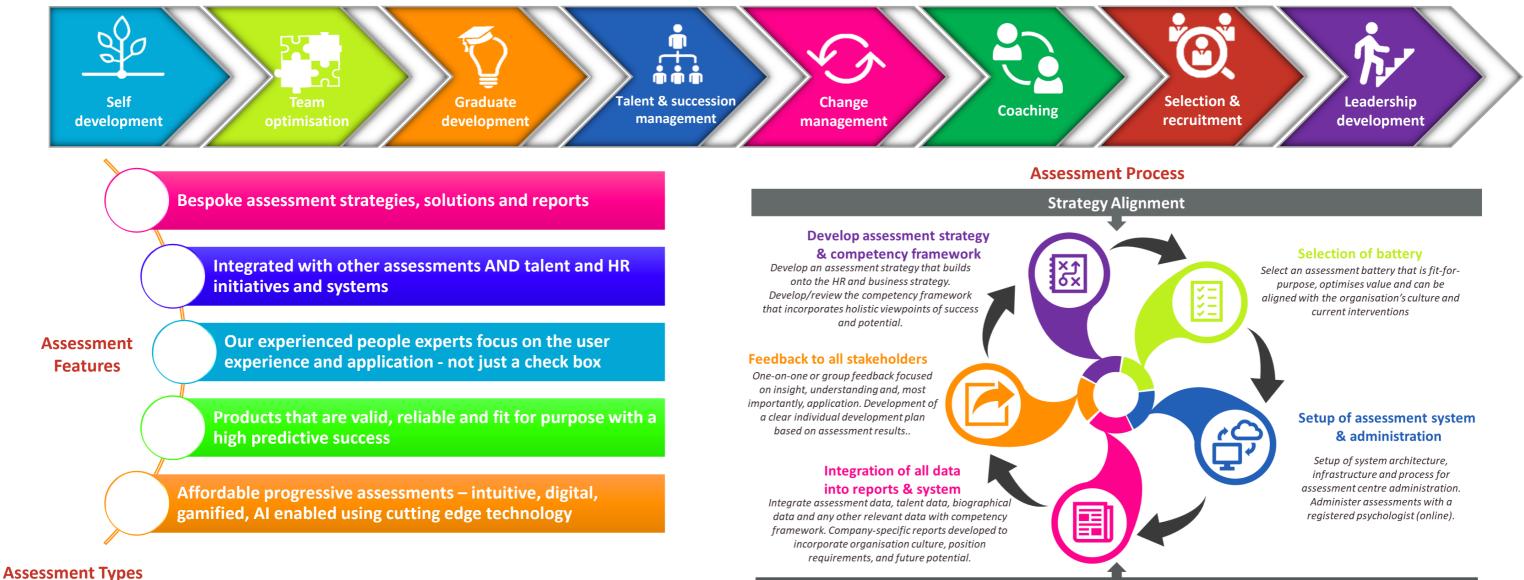

## What if you could increase your hiring and promotion success rates by 50%?

As behavioural scientists, we are focused on understanding people and making accurate predictions about their potential, capabilities and their likely performance in specific contexts. Catalyst offers a wide range of assessments services for various different purposes and will customize an assessment solution to suit your specific needs and budgets.